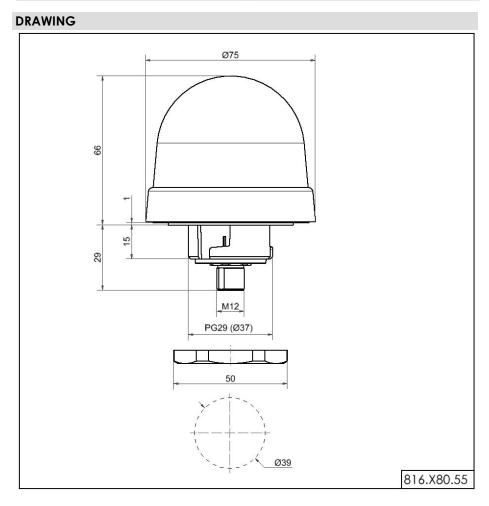

## LED Perm. Beacon EM 24VDC MC

| MECHANICAL DATA             |                           |
|-----------------------------|---------------------------|
| Height                      | 97 mm                     |
| Diameter                    | 75 mm                     |
| Materials                   | PC                        |
| Dome colour                 | Clear                     |
| Protection category         | IP65                      |
| Connection                  | M12 plug 4-pole           |
| Tension relief              | Present (conforms to VDE) |
| Type of fixing              | Built-in mounting         |
| Working temperature minimum | -20°C                     |
| Working temperature maximum | +50°C                     |
| Weight with packaging       | 132 g                     |
| Product weight              | 110 g                     |